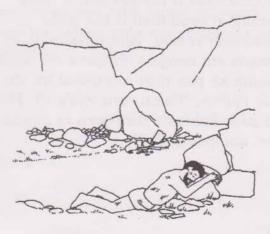

Nesonomo Yesus ante porapa e'i, "Naria samba'a tau to Yahudi notua nggari ngata Yerusalem mpaka ri ngata Yerikho.
Tempona i'a ri tatongo jala i'a nibaga parampo, pade pura-pura pakeana ante mbara-mbarana naopu niago ira. I'a wo'u niboba santongo mate pade nipalasi ira ri setu. Tempona etu wo'u naria samba'a topanggeni agama to Yahudi noliu ri setu.

Sangga nanggita tau etu, i'a neleli nombaliunaka tau etu pade napolamo i'a. Iwetu wo'u tau to Lewi to nokarajaa ri Sapo Mpepue to noliu ri setu. Tempo i'a nanggita tau niboba parampo ri setu i'a wo'u neleli nombaliunaka tau etu ri wiwi jala. Naopu etu ri purina naria wo'u samba'a tau to Samaria noliu ri setu. Tempo i'a nanggita tau etu naasi mpu'u matana. Nalaumo i'a ri ja'i ntau etu pade nipakulina bela-bela ntau etu ante lana bo ue anggur, pade niwewena bela etu ante kae. Naopu etu nionggotakana nipopesawina ri bunggu jarana pade nikenina ri sapo ntau ri jala poliu nikatonona ri setu. Naeompadondo to Samaria etu nangala rompeka doi salaka niwaina ka pue njou to nipesai ira etu, pade niulina, 'Poeru ruru toju'a e'i. Manjili aku pade kubayari pura-pura to nipake komi nompoeru i'a.'"