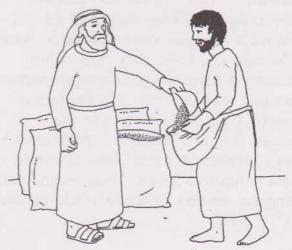

#### Yesus Kristus nompatuduki ewa Tesa nu Alatala

Nadea tau narata mpaka ri ja'i Yesus nggari bara sakuya ngata. Tempo nadeamo ira nasiromu Yesus nombatesa ka ira saongu porapa. "Naria samba'a tau nalau nosawu pae. Tempo i'a nosawu naria sanu pae nanawu ri wiwi jala, pade nilonggo ntau ante nitunggu tonji sampe naopu.

Naria wo'u sanu pae nanawu ri bunggu watu-watu to nakura tanana. Pae etu natuwu tapi da'a nasaeka nalele sabana da'a naria ue nombabangga kalena. Naria wo'u sanu pae to nanawu raranggarui. Natuwumo karui etu mpasanggani-nggani ante pae, pade nangoo pae etu sampe namate. Pade naria wo'u sanu pae nanawu ri tana to naboyana pade nowua satu ngganina kadeana." Naopu notesa iwetu nangulimo Yesus, "Isema-sema naria talingana, epemo mpakabelo-belo tesaku e'i!" 8:4-8