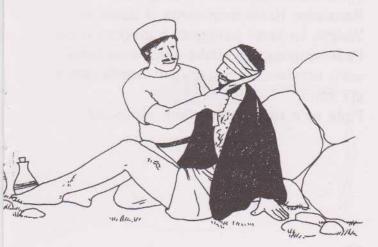

Sangga nanggita tau etu, i'a neleli nombaliunaka tau etu pade napolamo i'a. Iwetu wo'u tau to Lewi to nokarajaa ri Sapo Mpepue to noliu ri setu. Tempo i'a nanggita tau niboba parampo ri setu i'a wo'u neleli nombaliunaka tau etu ri wiwi jala. Naopu etu ri purina naria wo'u samba'a tau to Samaria noliu ri setu. Tempo i'a nanggita tau etu naasi mpu'u matana. Nalaumo i'a ri ja'i ntau etu pade nipakulina bela-bela ntau etu ante lana bo ue anggur, pade niwewena bela etu ante kae. Naopu etu nionggotakana nipopesawina ri bunggu jarana pade nikenina ri sapo ntau ri jala poliu nikatonona ri setu. Naeompadondo to Samaria etu nangala rompeka doi salaka niwaina ka pue njou to nipesai ira etu, pade niulina, 'Poeru ruru toju'a e'i. Manjili aku pade kubayari pura-pura to nipake komi nompoeru i'a.'"